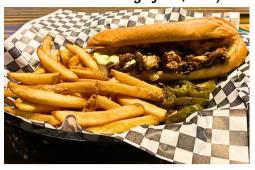

## 🔭 Philly Cheesesteak Sandwich - \$14

Served on toasted hoagie roll with sautéed onions, mushrooms, and American

### \* Chicken Philly Cheesesteak - \$12

Served on toasted hoagie roll with sautéed onions, mushrooms, and American cheese.