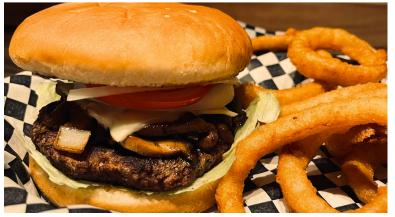

## \*BURGERS\*

Served with French Fries (or substitute with onion rings for an additional \$1.50).

#### STATELINE FAVORITE! **Texas Burger - \$14**

Served on toasted bun with sweet BBQ sauce, swiss cheese, and jalapeno caps.

## \* Bacon Cheeseburger - \$14

Served on a toasted bun with Crisp Applewood bacon, fresh lettuce, tomato, onion, pickles, ketchup, mayo, mustard and American Cheese.

## **★ I/2 Angus Beef Burger - \$12**

Served on toasted bun with lettuce, tomato, onion, pickle, mayo, mustard, and ketchup.

## \* Mushroom Swiss Burger - \$14

Served on toasted bun with sautéed onions, mushrooms, and American cheese.