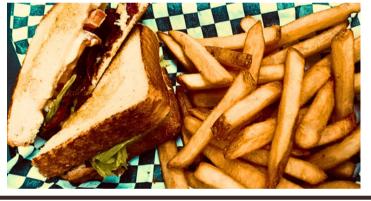

#### ★ Chicken Club Sandwich - \$13

Served on Texas Toast with Crisp Applewood bacon, fresh lettuce, tomato, pickle, mayo, and American Cheese. - Choose Grilled or Fried Chicken Breast.

#### STATELINE FAVORITE! R.L.T - SH

Crisp Applewood bacon served on Texas Toast with fresh lettuce, tomato, and mayo.