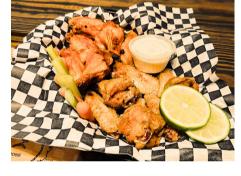

## \*WINGS & TENDERS\*

Tossed with any of Stateline's Signature Sauces including:

Mild • Hot • Flaming • Sweet-BBQ • Teriyaki • Lemon Pepper • Lime Fajita • Jamaican Jerk • Garlic Parmesan • Mango Habenero

| *Wings*         | Hand-Battere      | nd-Battered or Naked? |  |
|-----------------|-------------------|-----------------------|--|
|                 | *Bone in*         | *Boneless*            |  |
| Single - 6pcs.  | \$ <del>10</del>  | \$8                   |  |
| Double - Hopes. | \$ <del>1</del> 4 | \$ <b>!</b> 2         |  |
| Hungry - 20pcs  | 3. <b>\$22</b>    | \$20                  |  |

Served with Celery, Carrots and your choice of Blue Cheese or Ranch.