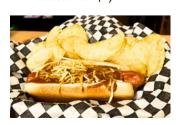

# \*LATE-NIGHT SPECIALS\*

\* Hot Dog - \$6 (Add Chili & Cheese for Additional \$1)

\* BBQ Sandwich - \$9 Served with Chips on the Side