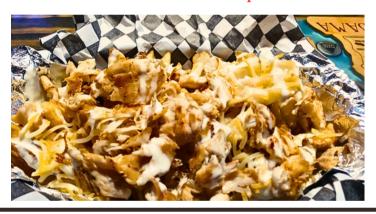

### \* Oueso Fries – \$9

Crispy Waffle Fries Served with Queso Cheese, Shredded Cheese and topped with Crispy Bacon Bites

#### **★ Ultimate Cheese Fries - \$8**

Crispy Waffle Fries served with grilled Chicken, Shredded cheese. Served with our special Tavern Sauce!